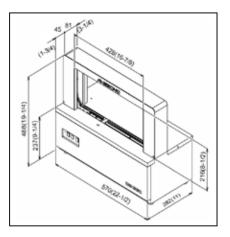

#### Good Sealing

Improved sealing/heater design helps achieve an even melting and seamless seal eliminating curled, folded or peeling tape edges.

Large dispenser stand is available upon request.

| Arch Size                                                           |        | W420x210H                        | W16-1/2 X H 8-1/4 in.                  |
|---------------------------------------------------------------------|--------|----------------------------------|----------------------------------------|
| Dimension                                                           | Width  | 570 mm                           | 22-1/2 in.                             |
|                                                                     | Height | 488 mm                           | 19-1/4 in.                             |
|                                                                     | Depth  | 282 mm                           | 11-1/8 in.                             |
|                                                                     | Weight | 25.5 kg.                         | 56 lbs.                                |
| Table Height                                                        |        | 237 mm                           | 9-1/4 in.                              |
| Min. Package Size                                                   |        | W 30 X H 10 mm                   | W 1-1/8 X H 3/8 in.                    |
| Max. Package Size                                                   |        | W420 X H 210 mm                  | W16-1/2 X H 8-1/4 in.                  |
| Таре                                                                |        | W 30 mm x 190m 80g (paper)       | W 1-1/8 in x 623ft 28 ounce (paper)    |
|                                                                     |        | W30mm x 200-370m 60-110µm (film) | W1-1/8 in x 656-1214ft 60-110µm (film) |
| Strap Tension                                                       |        | 5-30N (0.5-3kgf) adjustable      | 1 - 6.6 lbsf (adjustable)              |
| Power Supply                                                        |        | 100-120, 200-240 V               | 1 Phase 50 / 60 Hz                     |
| Dimensions and specifications are subject to change without notice. |        |                                  |                                        |