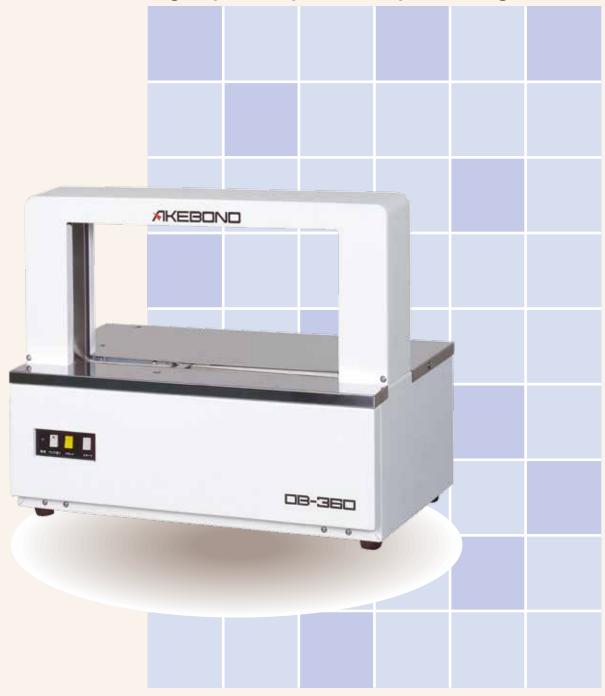

# High Speed Paper/Film Tape Banding Machine



**OB-360** 

# High Speed Paper/Film Tape Banding Machine

**OB-360** 

# High Speed

Up to 30 cycles per minute. Soft or elastic bundles can be banded without sacrificing the speed.

#### Versatile

-Applies banding to packages as small as 30mm(1-1/8") wide x 10mm(3/8") high up to 480mm(16-1/2") wide x 210mm(8-1/4") high.

-Either paper or film tape can be used.

-The new track design allows the use of 60 micron thick film, reducing cost and waste.

### Adjustable Tension

Tension is adjustable from 5N to 30N (approx. 1 - 6.6lbsf).

#### Friendly Operation

- A cycle can be actuated by simply placing a bundle on the table, pressing the Start button or stepping on the foot pedal.

-"Pause Mode" can be selected to leave the track open until the package is removed from the table, helping t