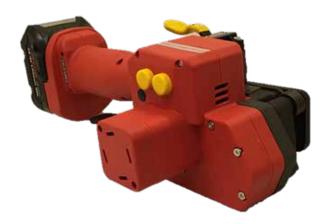

## **Hi-Speed Battery Powered Hand Tool**

The Dynamic 2100 is the only 2-motor hand tool, making it the fastest hand strapping tool available. Its lightweight and simple operation is designed for easy one-handed usage. It also features a new battery technology that allows for over 300 cycles on a full charge, giving you the power you need to see the job through.

## Dynamic 2100

- Simple two-button operation
- Adjustable tension force & sealing time
- Battery charge indicator

| Weight                     | 4.3 kg                                    | 9.5 lbs         |
|----------------------------|-------------------------------------------|-----------------|
| Strap Tension (Adjustable) | 650 - 3000 N                              |                 |
| Tensioning Speed           | 230 mm/sec                                | 9 in/sec        |
| Joint / Strap              | Friction weld / polypropylene & polyester |                 |
| Strap Width                | 16 - 19 mm                                | 5⁄8 - 3∕4 in.   |
| Strap Thickness            | 0.65 - 1.27 mm                            | 0.026 - 0.05 in |
| Battery Life               | Approx. 300 cycles                        |                 |
| Power Supply               | 14.4 V / 3 Amp Li-Ion Battery             |                 |