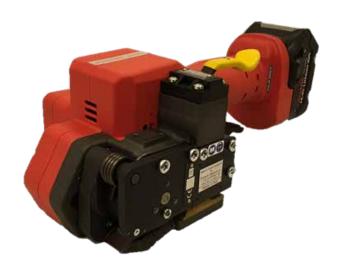

## **Hi-Speed Battery Powered Hand Tool**

The Dynamic 2100 is the only 2-motor hand tool, making it the fastest hand strapping tool available. Its lightweight and simple operation is designed for easy one-handed usage. It also features a new battery technology that allows for over 300 cycles on a full charge, giving you the power you need to see the job through.

## Dynamic 2100

- Simple two-button operation
- Adjustable tension force & sealing time
- Battery charge indicator

| Weight                     | 4.3 kg                                    | 9.5 lbs         |
|----------------------------|-------------------------------------------|-----------------|
| Strap Tension (Adjustable) | 650 - 3000 N                              |                 |
| Tensioning Speed           | 230 mm/sec                                | 9 in/sec        |
| Joint / Strap              | Friction weld / polypropylene & polyester |                 |
| Strap Width                | 16 - 19 mm                                | 5⁄8 - 3∕4 in.   |
| Strap Thickness            | 0.65 - 1.27 mm                            | 0.026 - 0.05 in |
| Battery Life               | Approx. 300 cycles                        |                 |
| Power Supply               | 14.4 V / 3 Amp Li-Ion Battery             |                 |